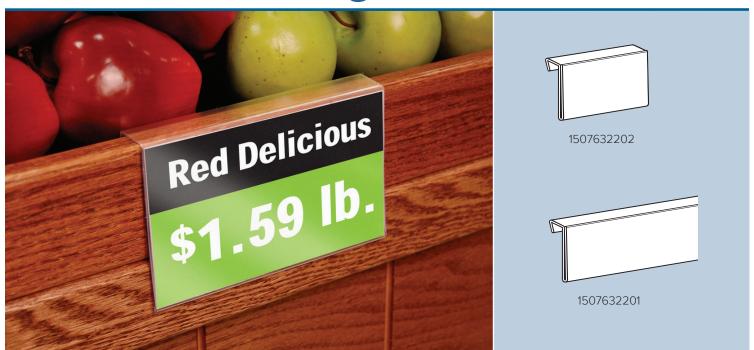

## Utilize square edge of fixture to display promotions

Add signage to square edge fixtures from with the Covered-Face Sign Holder for Square Edge. Use Sign Holder to feature sale signs, promotional offers, price points, private label information, etc.

Sign Holders are ideal for produce tables, dump bins or other retail areas that have a square edge.

## Specifications

| Item No.   | Ref. No. | Dimensions       | Finish | Pack |
|------------|----------|------------------|--------|------|
| 1507632202 | -        | 3.5" H x 5.5" L  | Clear  | 1    |
| 1507632201 | -        | 3.5" H x 46.5" L | Clear  | 1    |